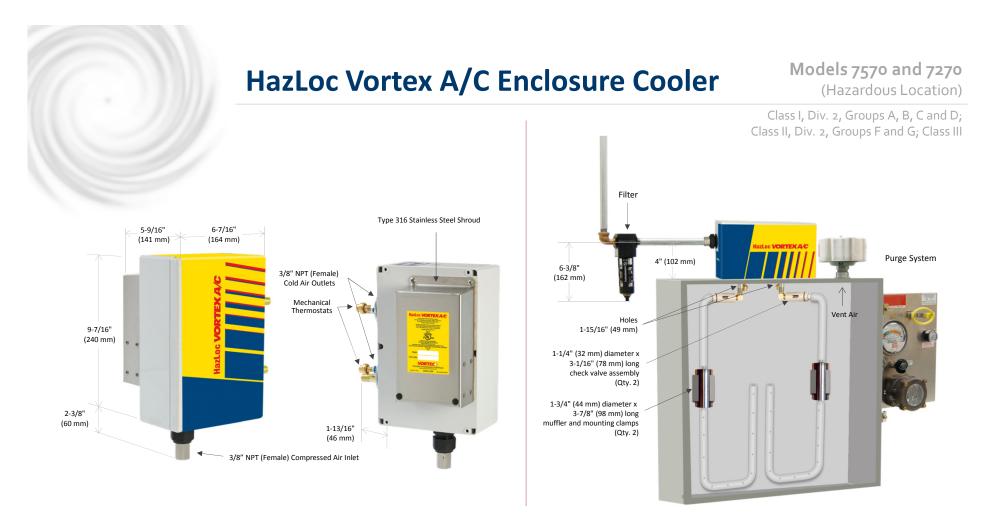

| SPECIFICATIONS |            |                  |                  |       |  |  |
|----------------|------------|------------------|------------------|-------|--|--|
| Product        | Thermostat | Includes filter? | Cooling Capacity |       |  |  |
|                |            |                  | BTU/hr           | Watts |  |  |
| 7570           | Mechanical | Yes              | 5000             | 1465  |  |  |
| 7270           | Mechanical | No               | 5000             | 1465  |  |  |

Notes: Specifications are for 100 psig (6.9 bar) compressed air

Cold Air Ducting Kits and Cold Air Mufflers included with 7570 and 7270

Use of a purge system is required. Purge system and spark arrestor are not included.