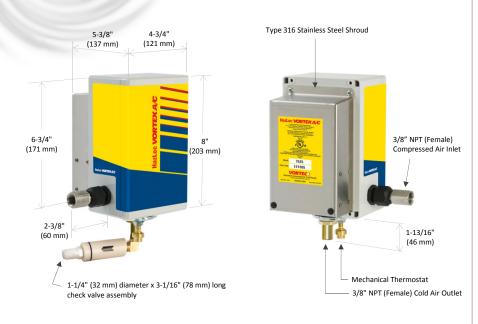

## Models 75x5 and 72x5

(Hazardous Location)

| SPECIFICATIONS |            |                  |                  |       |  |  |
|----------------|------------|------------------|------------------|-------|--|--|
| Product        | Thermostat | Includes filter? | Cooling Capacity |       |  |  |
|                |            |                  | BTU/hr           | Watts |  |  |
| 7515           | Mechanical | Yes              | 900              | 264   |  |  |
| 7215           | Mechanical | No               | 900              | 264   |  |  |
| 7525           | Mechanical | Yes              | 1500             | 440   |  |  |
| 7225           | Mechanical | No               | 1500             | 440   |  |  |
| 7535           | Mechanical | Yes              | 2500             | 733   |  |  |
| 7235           | Mechanical | No               | 2500             | 733   |  |  |

Notes: Specifications are for 100 psig (6.9 bar) compressed air Cold Air Ducting Kits and Cold Air Mufflers included with 75x5 and 72x5 Use of a purge system is required. Purge system and spark arrestor are not included.