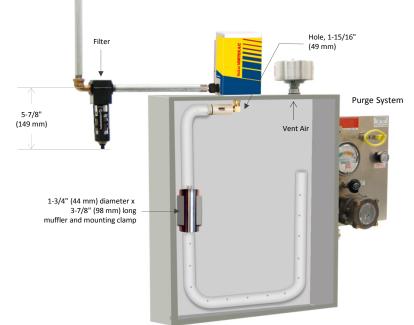

Notes: Specifications are for 100 psig (6.9 bar) compressed air

Cold Air Ducting Kits and Cold Air Mufflers included with 7570 and 7270

Use of a purge system is required. Purge system and spark arrestor are not included.

Notes: Specifications are for 100 psig (6.9 bar) compressed air Cold Air Ducting Kits and Cold Air Mufflers included with 75x5 and 72x5 Use of a purge system is required. Purge system and spark arrestor are not included.