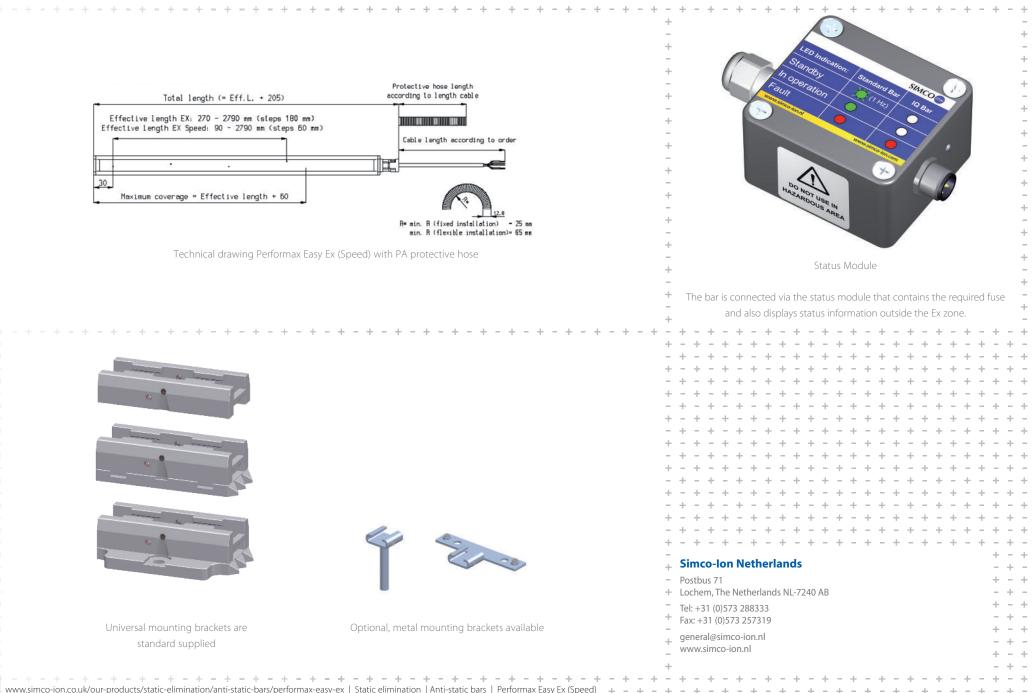

### Static elimination | Anti-static bars | Performax Easy Ex

Technical drawing Performax Easy Ex (Speed) with PA protective hose

Universal mounting brackets are standard supplied

Optional, metal mounting brackets available