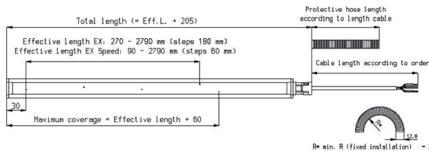

### Static elimination | Anti-static bars | Performax Easy Ex

Technical drawing Performax Easy Ex (Speed) with PA protective hose

Universal mounting brackets are standard supplied

Optional, metal mounting brackets available